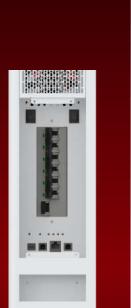

## **KEY STRENGTHS**

- $\cdot$  Supports wall-mounted and floor- standing installation.
- · Support Wifi, real-time data can be viewed through APP.
- · Integrated circuit breaker improves system safety.
- Equipped with manual bypass switch to facilitate manual switching of power supply mode.
- 2 inverters can be connected in parallel to achieve 10kw power.
- · Large screen LCD displays real- time data.